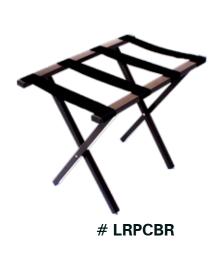

## **Metropolitan Series**

Metal Luggage Rack

Add a sophisticated, sleek look with this sleek square tube metal luggage rack. This exceptional product is certain to complement any room decor.

- 1" square tube steel construction adds strength and durability
- Powder coat finish with wide black straps is perfect for most any guest room
- Extra wide 21/4" washable polypropylene webbing provides added strength
- Lightweight and folds easily for quick storage

| <u>Item#</u> | <u>Color</u>       | <u>WxHxD</u>                                       |
|--------------|--------------------|----------------------------------------------------|
| LRPCBR       | Brown/Black Straps | 251/4"W x 201/2"H x 161/2"D                        |
| LRBRPCBR     | Brown/Black Straps | 25 <sup>1/4</sup> "W x 26"H x 15 <sup>1/2</sup> "D |