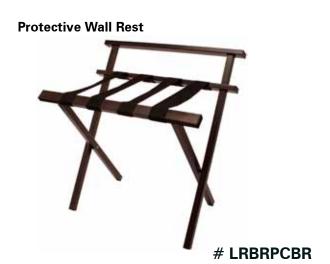

| <u>Item#</u> | <u>Color</u>       | <u>WxHxD</u>                                       |
|--------------|--------------------|----------------------------------------------------|
| LRPCBR       | Brown/Black Straps | 251/4"W x 201/2"H x 161/2"D                        |
| LRBRPCBR     | Brown/Black Straps | 25 <sup>1/4</sup> "W x 26"H x 15 <sup>1/2</sup> "D |